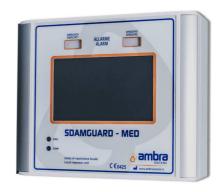

# **SDAMGUARD-MED**

- Central local unit for up to 253 SDAM-MED and/or SDAL-MED units on RS485 SDAMNet local network
- Monitoring and alarm classification in accordance with operating parameters assigned to the corresponding SDAM-MED and/or SDAL-MED units
- Origin of the information notified by the ID assigned to each SDAM-MED and/or SDAL-MED units
- Wide display touch-screen VGA with led backlight
- Yellow and red alarm lights for Emergency and Operative alarm status
- · Acoustic alarm signal with acknowledge pushbutton on display
- Alarm recovery time adjustable from 1 to 15 minutes
- Interactive programming by display
- Automatic configuration by self-learning function
- Visual indications for communication in progress and fault conditions
- Auxiliary output switches for external cumulative alarm indicators or hooters
- Proprietary network protocol SDAMNet Plus/ SDAMNet
- Visual and acoustic indications about alarm status in accordance with European standard ISO 7396-1 and EN 60601-1-8

#### Typical application:

-Monitoring of medical gases supply system through local network constituted by SDAM-MED and SDAL-MED units

Local repeater for networks constituted by SDAM-MED and/or SDAL-MED