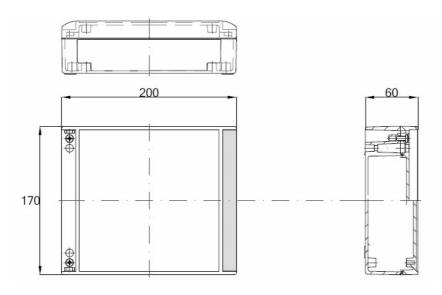

## **DIMENSIONS**

dimensions in mm

### **TECHNICAL SPECIFICATIONS**

| Power supply              | 230 Vac 50/60 Hz., P max. 5 VA, fuse 0.5 A                                                                                                                                            |
|---------------------------|---------------------------------------------------------------------------------------------------------------------------------------------------------------------------------------|
| Visual indication         | Display: Graphic VGA 5" touch-screen, LED backlight Operative alarm: 20x10 mm, yellow Emergency alarm: 20x10 mm, high efficiency, red Fail: Ø 5 mm, red Communication: Ø 5 mm, yellow |
| Alarm sound               | Magnetic speaker, volume adjust up to 95dB @ 1 m                                                                                                                                      |
| Inputs                    |                                                                                                                                                                                       |
| Auxiliary output switches | 2 relay contacts, Vmax= 250 Vdc/Vac, Imax = 100 mA, N.C. or N.O. operations                                                                                                           |
| Housing                   | White aluminium enclosure for wall mounting, dim. 200x170x(h)60 mm, waterproof degree IP56                                                                                            |
| Local network interface   | Proprietary protocol SDAMNet Plus/ SDAMNet on insulated bidirectional RS485                                                                                                           |
| Weight                    | 1.6 kg                                                                                                                                                                                |
| Operating Temperature     | 065 ℃                                                                                                                                                                                 |